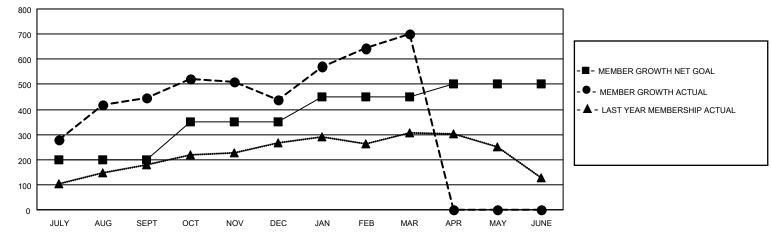

## LOCATION INDIA

District 3231A2

Results as of: 3/31/2022

| Clubs                 |               |           |               | Members               |                        |                         |                                                    |
|-----------------------|---------------|-----------|---------------|-----------------------|------------------------|-------------------------|----------------------------------------------------|
| RESULTS FOR 2021-2022 |               |           |               | RESULTS FOR 2021-2022 |                        |                         |                                                    |
| QUARTER               | NEW CLUB GOAL | NEW CLUBS | DROPPED CLUBS | QUARTER MEM           | BER GROWTH NET<br>GOAL | MEMBER GROWTH<br>ACTUAL | DROPPED<br>MEMBERS ACTUAL<br>(including transfers) |
| JULY/AUG/SEPT         | 2             | 7         | 2             | JULY/AUG/SEPT         | 200                    | 550                     | 78                                                 |
| OCT/NOV/DEC           | 1             | 2         | 0             | OCT/NOV/DEC           | 150                    | 167                     | 158                                                |
| JAN/FEB/MAR           | 1             | 4         | 0             | JAN/FEB/MAR           | 100                    | 302                     | 31                                                 |
| APR/MAY/JUNE          | 1             | 0         | 0             | APR/MAY/JUNE          | 50                     | 0                       | 0                                                  |