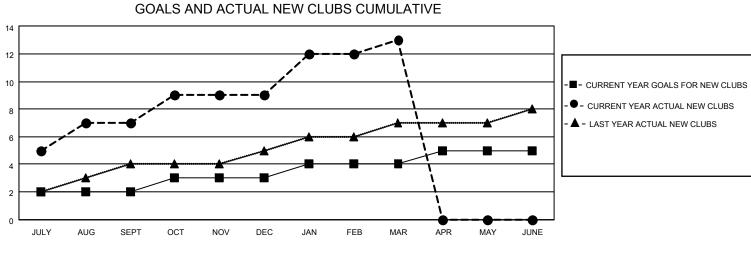

## LOCATION INDIA

District 3231A2

Results as of: 3/31/2022

| Clubs                 |               |           |               | Members               |                        |                         |                                                    |
|-----------------------|---------------|-----------|---------------|-----------------------|------------------------|-------------------------|----------------------------------------------------|
| RESULTS FOR 2021-2022 |               |           |               | RESULTS FOR 2021-2022 |                        |                         |                                                    |
| QUARTER               | NEW CLUB GOAL | NEW CLUBS | DROPPED CLUBS | QUARTER MEM           | BER GROWTH NET<br>GOAL | MEMBER GROWTH<br>ACTUAL | DROPPED<br>MEMBERS ACTUAL<br>(including transfers) |
| JULY/AUG/SEPT         | 2             | 7         | 2             | JULY/AUG/SEPT         | 200                    | 550                     | 78                                                 |
| OCT/NOV/DEC           | 1             | 2         | 0             | OCT/NOV/DEC           | 150                    | 167                     | 158                                                |
| JAN/FEB/MAR           | 1             | 4         | 0             | JAN/FEB/MAR           | 100                    | 302                     | 31                                                 |
| APR/MAY/JUNE          | 1             | 0         | 0             | APR/MAY/JUNE          | 50                     | 0                       | 0                                                  |